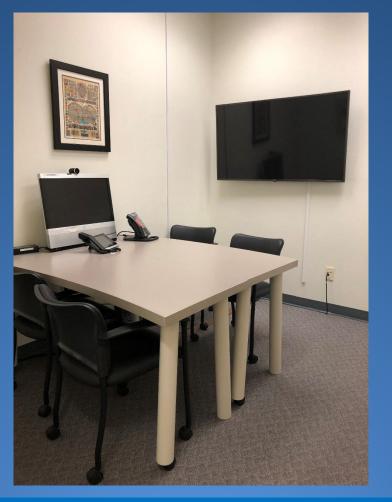

#### COLLABORATION ROOM 3 – SEATS 1-4

Library Hours: Mon-Fri 0700 – 1600

Eglin Air Force Base | Eglin Research Site

#### COLLABORATION ROOM 4 – SEATS 1-4

Library Hours: Mon-Fri 0700 – 1600

Eglin Air Force Base | Eglin Research Site